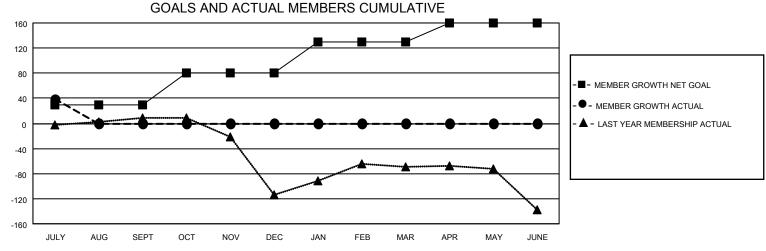

## District 310 D

| Clubs RESULTS FOR 2023-2024 |   |   |   | Members RESULTS FOR 2023-2024 |    |    |   |
|-----------------------------|---|---|---|-------------------------------|----|----|---|
|                             |   |   |   |                               |    |    |   |
| JULY/AUG/SEPT               | 1 | 0 | 1 | JULY/AUG/SEPT                 | 30 | 43 | 1 |
| OCT/NOV/DEC                 | 1 | 0 | 0 | OCT/NOV/DEC                   | 50 | 0  | 0 |
| JAN/FEB/MAR                 | 0 | 0 | 0 | JAN/FEB/MAR                   | 50 | 0  | 0 |
| APR/MAY/JUNE                | 0 | 0 | 0 | APR/MAY/JUNE                  | 30 | 0  | 0 |